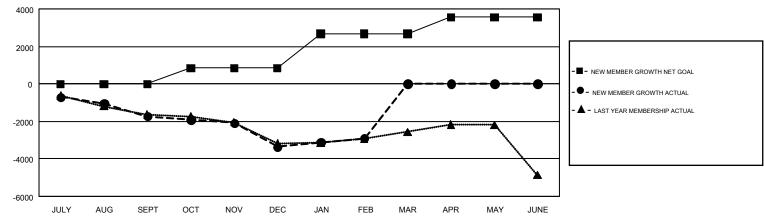

## REPORT DOES NOT INCLUDE CLUBS IN UNDISTRICTED AREAS.

| Clubs         |               |             |               | Members               |                                                                |                                                              |                                                    |  |
|---------------|---------------|-------------|---------------|-----------------------|----------------------------------------------------------------|--------------------------------------------------------------|----------------------------------------------------|--|
|               | RESULTS FOR   | R 2016-2017 |               | RESULTS FOR 2016-2017 |                                                                |                                                              |                                                    |  |
| QUARTER       | NEW CLUB GOAL | NEW CLUBS   | DROPPED CLUBS | QUARTER               | NEW MEMBER GROWTH<br>NET GOAL (not reinstated<br>or transfers) | NEW MEMBER<br>GROWTH ACTUAL (not<br>reinstated or transfers) | DROPPED<br>MEMBERS ACTUAL<br>(including transfers) |  |
| JULY/AUG/SEPT | 18            | 5           | 49            | JULY/AUG/SEPT         | -16                                                            | 2,568                                                        | 4,295                                              |  |
| OCT/NOV/DEC   | 40            | 17          | 33            | OCT/NOV/DEC           | 856                                                            | 3,705                                                        | 5,348                                              |  |
| JAN/FEB/MAR   | 48            | 12          | 11            | JAN/FEB/MAR           | 1,841                                                          | 3,272                                                        | 2,811                                              |  |
| APR/MAY/JUNE  | 60            | 0           | 0             | APR/MAY/JUNE          | 870                                                            | 0                                                            | 0                                                  |  |