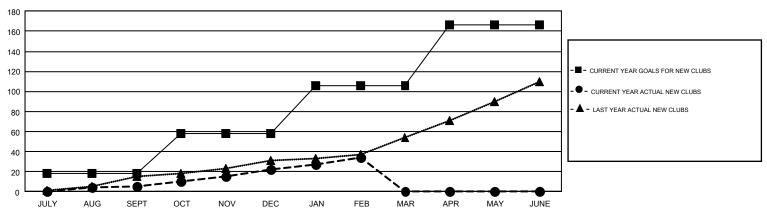

## GOALS AND ACTUAL NEW CLUBS CUMULATIVE

| DROPPED CLUBS: 93         |              | 4,314 CLUBS OF 9,487 ADDED 1 OR<br>MORE NEW MEMBERS | GENDER DISTRIBUTION  MALE 196,304 (78.40%) |                 |       |
|---------------------------|--------------|-----------------------------------------------------|--------------------------------------------|-----------------|-------|
| DROPPED MEMBERS           |              |                                                     | FEMALE                                     | 54,094 (21.60%) |       |
| DECEASED CLUB CANCELLED   | 1,601<br>305 | CLICK HERE FOR CUMULATIVE                           | TOTAL FAMILY UNIT MEMBERS                  |                 | 9,175 |
| OTHER 10,540 TOTAL 12,446 |              | MEMBERSHIP DATA                                     | FAMILY MEMBERS PAYING HALF<br>DUES         |                 | 4,688 |